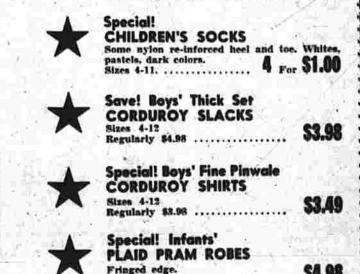

### SPECIAL PART WOOL **BOXER SLACKS**

NOW \$3.98 Reg. \$5.00 to \$5.75 ALL SALES FINAL

HOCKMYER **HEAVY TROUSERS CORDUROYS 4 to 12 \$5.25** 

YOUTHS' 10 to 16 **HOCKMYER TROUSERS** 

TWEEDUROYS 4 to 12 \$5.50

CORDUROY \$6.95 TWEEDUROY \$7.50

**Headquarters** For **CUB SCOUTS BOY SCOUTS EXPLORER SCOUTS** 

BOYS' QUILTED LINED

SURCOATS \$14.50

limton collars, water repellent,

Sizes 6-12.

WE GIVE AN GREEN STAMPS