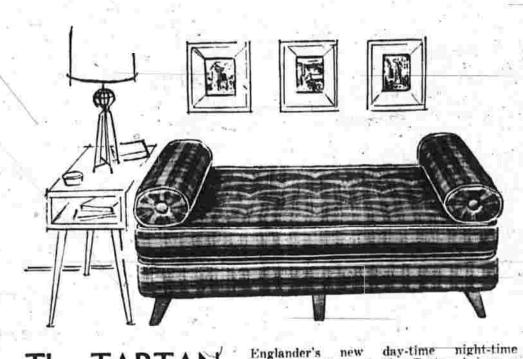

A shelf adds extra usefuliness

o this Sheraton Pembroke

Table. Genuine mahogany

22.50

with drawer and inlaid legs;

'Round-The-Clocker! The Tartan brings a room. It transforms a living room into a 'Round the Clocker Covered in a striking combination of coral,

79.50

Bolsters \$10.95 each

RANCHO

149.50 Bolster \$10.95

Separate to make twin beds!

like leather. Brass nail trimmed.

Button-back Lounge Chairs (Below) Deeply diamond-tufted lounge chairs now come with kickpleated valances; textured covers.

Hey, Senor . . . have you seen the new El Rancho Bunk Bed by Englander? It's made

of Tupelo wood in a rich, light finish. Mat-

tress is covered in a gay, new 'Round-The-

have to be made up during the daytime.

Clocker gray, green and blue pattern. Doesn't

Bolsters (\$10.95 extra) will store bedding.

Two link springs, two full length, 74-inch

Englander innerspring mattress, ladder and

guard rail included. Converts into twin beds

bedroom in a twinkling . . . or vice versa.

lime, gray and white that will have you

color-scheming the moment you see it. 33-

inch couch only, \$79.50. The bolsters are

actually storage spaces for bedding. Buy one

or two at \$10.95 each.

You get both for \$110.00 . . . lounge chair and ottoman! Duran Plastic covers wear

Big, handsome dogwood decorated china table lamps, mounted on brass measure 271/2 inches tall. Taffeta shades trimmed with red or green, 3-lite fixtures!