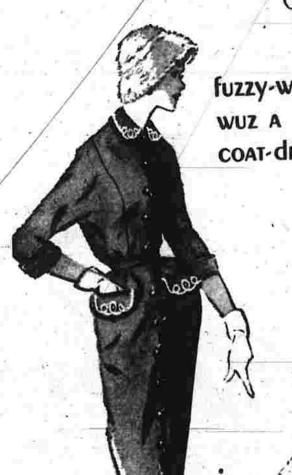

\$1.98

Our year - round

FUZZY-WUZZY COAT-dress Extend your loving wishes to them in the way they love the bestwith something to wear that's different glamorous dee-vine

**FAVORITE** 

slip...

A dreamy nylon tricot slip that features a beautifully-molded bustline, fluted, then framed with nylon lace—another lace-traced flounce at the hemline . . . a very best slip for her very best dresses. White. Sizes 32 to 38.