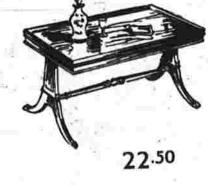

Green plastics; 151/2" tall.

inches tall.

there's nothing like Watkins Furniture!

Every home wants a convenient Cocktail Table in front of its sofa. Here's one of genuine mahogany with glass top and brass feet.

Always a favorite . . . the

Duncan Phyfe Console-Card

Table of genuine mahogany.

Top drops down to form a 32 x 32 inch card table!

BULOVA POCKET AND TABLE LIGHTERS

. . . . EARRINGS CUFF LINKS TIE CLASPS

COMPACTS