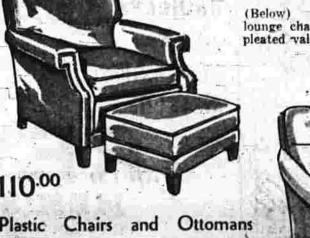

79.50

Bolsters \$10.95 each

RANCHO

149.50 Bolster \$10.95

Separate to make twin beds!

like leather. Brass nail trimmed.

Button-back Lounge Chairs (Below) Deeply diamond-tufted lounge chairs now come with kickpleated valances; textured covers.

or two at \$10.95 each.

You get both for \$110.00 . . . lounge chair and ottoman! Duran Plastic covers wear

Big, handsome dogwood decorated china table lamps, mounted on brass measure 271/2 inches tall. Taffeta shades trimmed with red or green, 3-lite fixtures!