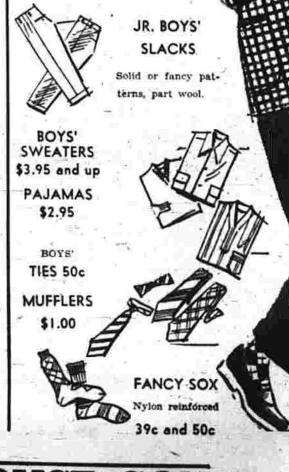

ARROW AND VAN HEUSEN

MEN'S GIFT

DRESS

**SHIRTS** 

White and fancy Sizes 131/2 to 18.

\$3.95 Pleetway, Reis and Tru-Val BROADCLOTH, FLANNELETTE RAYON and SKI **PAJAMAS** 

MIDDY and COAT STYLE. Size A, B, C, D and E.

MEN'S GIFT LOUNGING ROBES RAYON, WOOL, FLANNEL and BEACON

Sizes 36 to 48. \$8.95 up

HAVE YOUR CHILD'S PICTURE TAKEN WITH SANTA CLAUS ... By IN MARLOW'S TOY TOWN

NOTHING FINER

The CAPEHART
"Monticello." Beautifully engineered and
beautifully styled. Exclusive Capehart Reserve Supply Video
Power" television with
21-inch Crystal-Clear
Picture. Superb Symphonic-Tone. Cabinet
in mahogany finish.
Beady for UHF now!
Yours for only